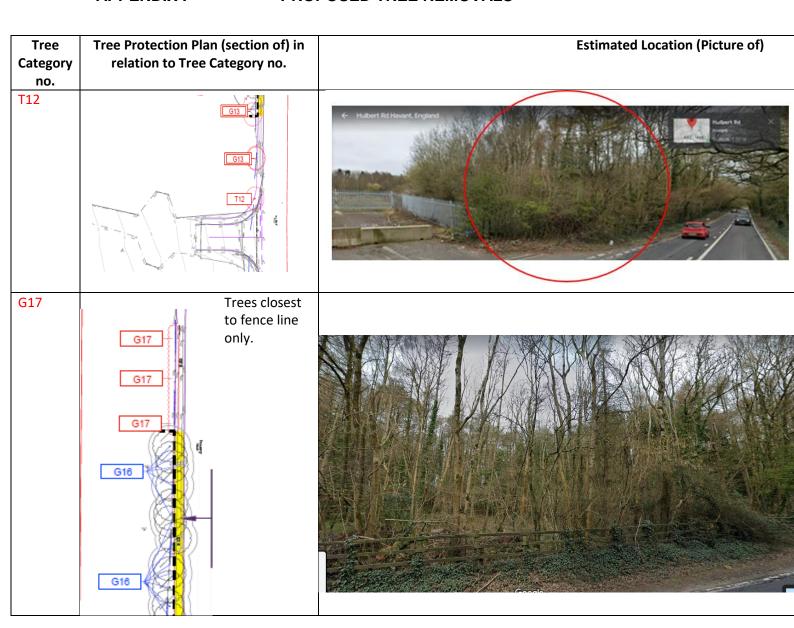

#### **APPENDIX F**

# **PROPOSED TREE REMOVALS**



**Table 2**: Key Trees South of the Site's main proposed entrance

| Tree          | Tree Protection Plan (Section of) in                                            | Estimated Location (Picture of)                        |
|---------------|---------------------------------------------------------------------------------|--------------------------------------------------------|
| Category      | relation to Tree Category no.                                                   |                                                        |
| no.           | , , , , , , , , , , , , , , , , , , ,                                           |                                                        |
| G6            | G6<br>G6                                                                        | Hul