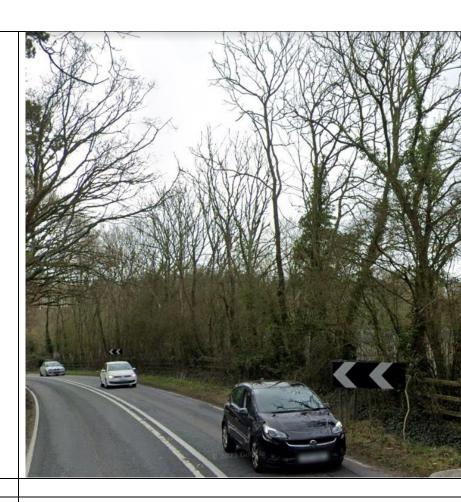

# APPENDIX F

# PROPOSED TREE REMOVALS

Group G8 looking south.
Note felling is selected
and required irrespective
of development. Trees
Category U (lowest
quality).