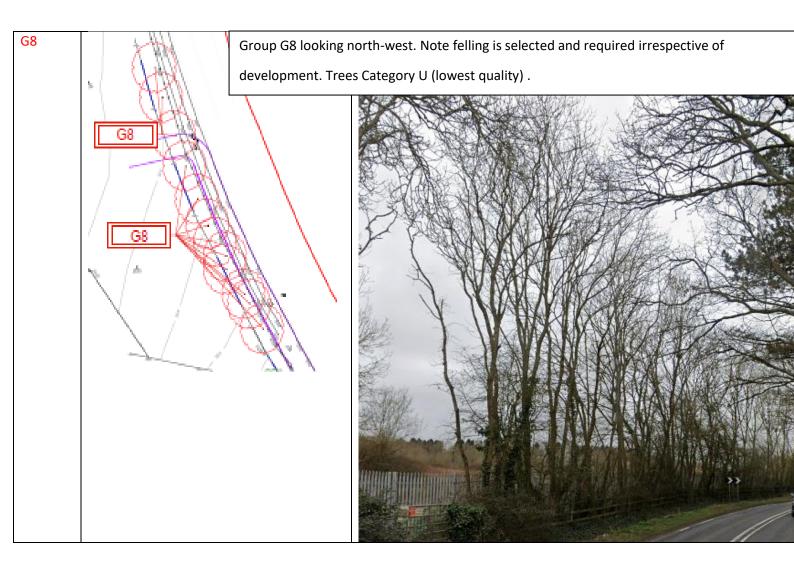

# APPENDIX F

# PROPOSED TREE REMOVALS

Group G8 looking south.
Note felling is selected
and required irrespective
of development. Trees
Category U (lowest
quality).